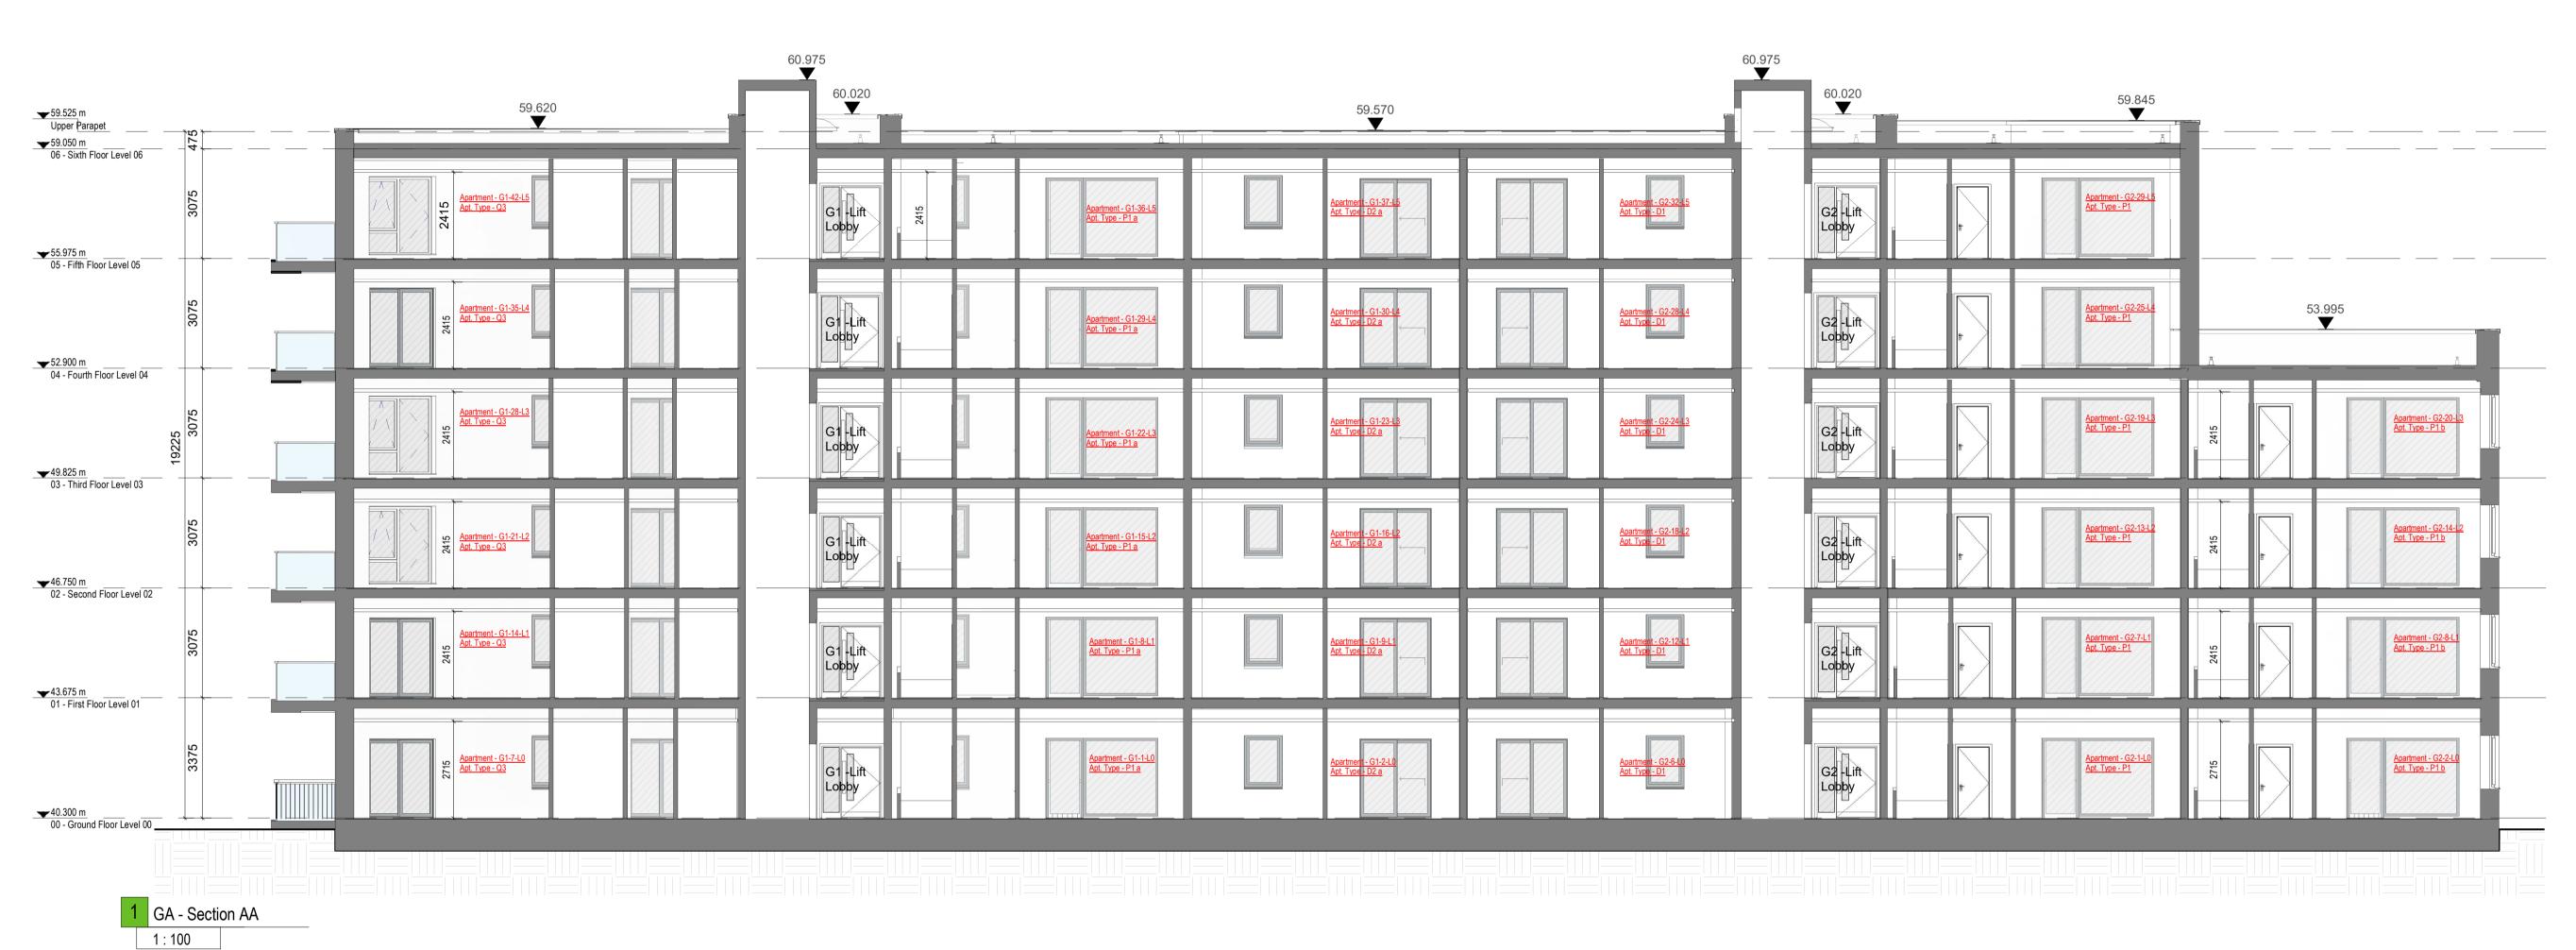

## **PLANNING**

Eastwise Construction Swords Limited

Hartfield Place Swords Road, Whitehall, Dublin 9 D09 C7F8

Drawing Title: BLOCK G - Section AA GA - 472 Units

Drawn Checked Paper Size Scale
DP CM A1 As @A1 Mar. 2022 indicated Drawing No. 072530 HARTPL

## Room Legend

Entrance Hall / Corridor KLD Kitchen / Living / Dining Room BD1 Bedroom 1 BD2 Bedroom 2 BD3 Bedroom 3 BR Bathroom Bathroom / En Suite

BR/ES ES En Suite ST POS Private Open Space

ER Electrical Riser MR MSV Mechanical Riser Mechanical Smoke Vent